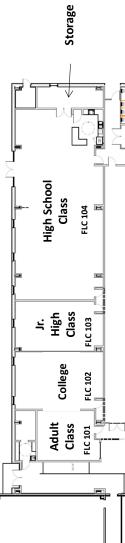

### Sunday Mornings - 9:45 am

"W" classes are located off of the Auditorium and "A" classes are located down the main hall

"FLC" classes are located in the Family Life Center

| Group            | Room          | Торіс                      | Teacher/Coordinator    |
|------------------|---------------|----------------------------|------------------------|
| Adult            | Auditorium    | Psalms                     | K. Donohue, S. Johnson |
| Ladies           | W-102         | Mark                       | N. Little, C. Wurzbach |
| Adult            | W-105         | Romans                     | J. Hosch               |
| Ladies           | W-106         | Women of the Bible         | J. Jones               |
| Yng. Married     | W-107         | Francis Chan: Basic Series | N. Barkley             |
| New Members      | Church Office | New Members Orientation    | D. Whitaker            |
| Adult            | A-103         | Luke                       | C. Mahanay             |
| Married          | A-102/104     | Matthew                    | J. Smith, S. Smith     |
| Adult Singles    | FLC -105/106  | Matthew                    | J. Thomas              |
| Adult            | A-108         | Ezekiel                    | K. Qualls, S. Pittman  |
| Adult            | Chapel        | Luke                       | K. Jones               |
| College/Singles  | FLC-102       | Minor Prophets             | M. Simmons             |
| Parents of Teens | A-101/107     | Intentional Parenting      | K. Lombard             |
| Adult            | FLC-107/108   | Empty Nest Issues          | C. Brown, D. O'Neal    |
|                  |               |                            |                        |