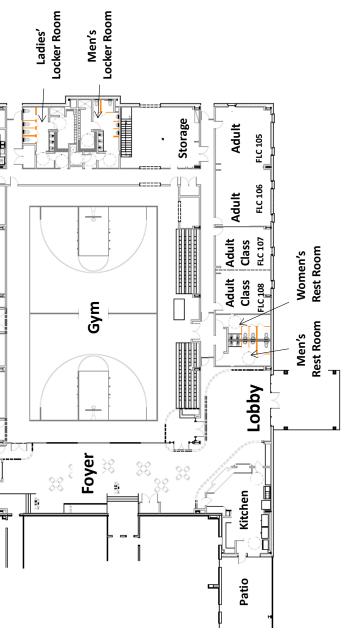

### Sunday Mornings - 9:45 am

"W" classes are located off of the Auditorium and "A" classes are located down the main hall

"FLC" classes are located in the Family Life Center

| Group            | Room          | Торіс                      | Teacher/Coordinator    |
|------------------|---------------|----------------------------|------------------------|
| Adult            | Auditorium    | Psalms                     | K. Donohue, S. Johnson |
| Ladies           | W-102         | Mark                       | N. Little, C. Wurzbach |
| Adult            | W-105         | Romans                     | J. Hosch               |
| Ladies           | W-106         | Women of the Bible         | J. Jones               |
| Yng. Married     | W-107         | Francis Chan: Basic Series | N. Barkley             |
| New Members      | Church Office | New Members Orientation    | D. Whitaker            |
| Adult            | A-103         | Luke                       | C. Mahanay             |
| Married          | A-102/104     | Matthew                    | J. Smith, S. Smith     |
| Adult Singles    | FLC -105/106  | Matthew                    | J. Thomas              |
| Adult            | A-108         | Ezekiel                    | K. Qualls, S. Pittman  |
| Adult            | Chapel        | Luke                       | K. Jones               |
| College/Singles  | FLC-102       | Minor Prophets             | M. Simmons             |
| Parents of Teens | A-101/107     | Intentional Parenting      | K. Lombard             |
| Adult            | FLC-107/108   | Empty Nest Issues          | C. Brown, D. O'Neal    |
|                  |               |                            |                        |